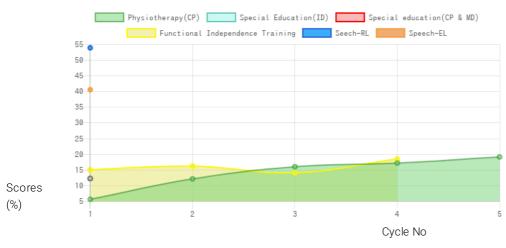

## **Progress Report**

| Evaluation<br>No | Physiotherapy(CP)<br>Score % - Month - Year | Special Education(ID)<br>Score % - Month -<br>Year | Speech<br>RL - EL - Month - Year | Special education(CP & MD) Score % - Month - Year | Functional Independence Training<br>Score % - Month - Year |
|------------------|---------------------------------------------|----------------------------------------------------|----------------------------------|---------------------------------------------------|------------------------------------------------------------|
| 1                | 5.76% - February - 2019                     | 12.45% - July - 2021                               | 54.50% - 41.00% - July - 2021    | 12.45% - August - 2021                            | 15.24% - January - 2019                                    |
| 2                | 12.31% - August - 2019                      |                                                    |                                  |                                                   | 16.43% - July - 2019                                       |
| 3                | 16.23% - March - 2020                       |                                                    |                                  |                                                   | 14.29% - February - 2021                                   |
| 4                | 17.40% - February -<br>2021                 |                                                    |                                  |                                                   | 18.69% - June - 2021                                       |
| 5                | 19.39% - July - 2021                        |                                                    |                                  |                                                   |                                                            |

Note: Variations in therapy outcome are due to several factors including the health of the child at the time of evaluation. Progress Report Graph

Information:- CP - Cerebral Palsy; SB - Spina bifida; MD - Muscular Dystrophy; CTEV - Clubfoot; ID - Intellectual Disability; CP, MD - Cerebral Palsy/Multiple Disabilities; LV - Low Vision; TB - Total Blind; ADHD - Attention Deficit Hyperactive Disorder; DB - Deaf Blind; RL - Receptive language; EL - Expressive language;